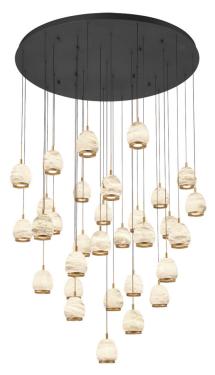

## Lucidata, 31 Light LED Grand Chandelier, Matte Black

## **Specifications:**

Model#:12139-02 Finish: Matte Black

Glass/Shade:D5" x H5.75"

Material: Steel+Aluminum+Natural Alabaster

Dimension: D47.25" x H10.75" Lamping: Integrated LED Wattage: 31 x 10W

Voltage:120V

Color Temperature: 3000K

CRI:90

Delivered Lumen:12400lm

Dimmable:Yes Height:190.25"

Canopy Dimension:D47.25" x H1.75"

Product Weight: 148.4 lbs.

Fixtures weighing 35 lbs. or more must be supported and installed independently of the ceiling outlet (junction) box and require additional support in the ceiling where the fixture is being installed