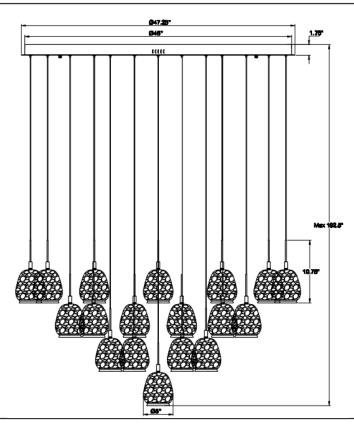

## **Specifications:**

Model#:12139-02 Finish: Matte Black

Glass/Shade:D5" x H5.75"

Material: Steel+Aluminum+Natural Alabaster

Dimension: D47.25" x H10.75" Lamping: Integrated LED Wattage: 31 x 10W

Voltage:120V

Color Temperature: 3000K

CRI:90

Delivered Lumen:12400lm

Dimmable:Yes Height:190.25"

Canopy Dimension:D47.25" x H1.75"

Product Weight: 148.4 lbs.

Fixtures weighing 35 lbs. or more must be supported and installed independently of the ceiling outlet (junction) box and require additional support in the ceiling where the fixture is being installed