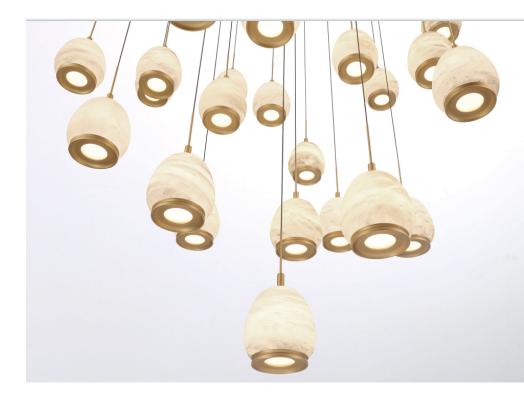

## Lucidata, 31 Light LED Grand Chandelier, Matte Black

## **Specifications:**

Model#:12139-02 Finish: Matte Black

Glass/Shade:D5" x H5.75"

Material: Steel+Aluminum+Natural Alabaster

Dimension: D47.25" x H10.75" Lamping: Integrated LED Wattage: 31 x 10W

Voltage:120V